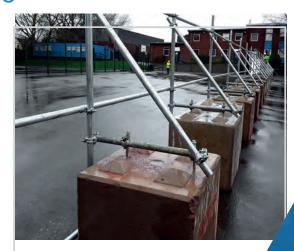

### 'On-Ground' Plas-Hoarding

- Fully adaptable to suit difficult terrains
- Zero ground penetration required, eliminating the risk of strikes
- Simple kentledge system, utilising a fully braced scaffolding
- frame Flat faced hoarding, ideal for corporate branding
- (v) Temporary works compliant
- Strong, robust, safe, fast
- (v) Bulkhead lighting and CCTV also available