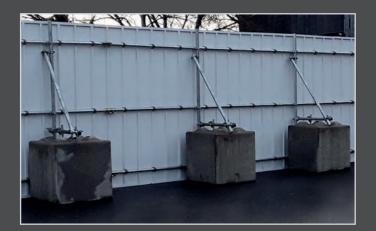

### 'On-Ground' Plas-Hoarding

- Fully adaptable to suit difficult terrains
- Zero ground penetration required, eliminating the risk of strikes
- Simple kentledge system, utilising a fully braced scaffolding
- frame Flat faced hoarding, ideal for corporate branding
- (v) Temporary works compliant
- Strong, robust, safe, fast
- (v) Bulkhead lighting and CCTV also available