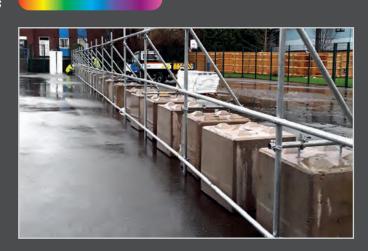

### 'On-Ground' Plas-Hoarding

- Fully adaptable to suit difficult terrains
- Zero ground penetration required, eliminating the risk of strikes
- Simple kentledge system, utilising a fully braced scaffolding
- frame Flat faced hoarding, ideal for corporate branding
- (v) Temporary works compliant
- Strong, robust, safe, fast
- (v) Bulkhead lighting and CCTV also available