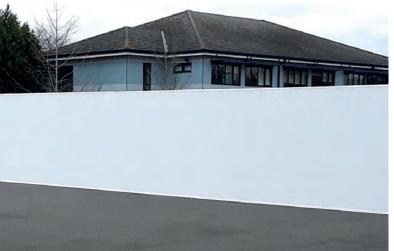

### 'On-Ground' Plas-Hoarding

- Fully adaptable to suit difficult terrains
- Zero ground penetration required, eliminating the risk of strikes
- Simple kentledge system, utilising a fully braced scaffolding
- frame Flat faced hoarding, ideal for corporate branding
- (v) Temporary works compliant
- Strong, robust, safe, fast
- (v) Bulkhead lighting and CCTV also available