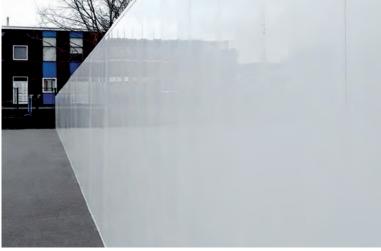

### 'On-Ground' Plas-Hoarding

- Fully adaptable to suit difficult terrains
- Zero ground penetration required, eliminating the risk of strikes
- Simple kentledge system, utilising a fully braced scaffolding
- frame Flat faced hoarding, ideal for corporate branding
- (v) Temporary works compliant
- Strong, robust, safe, fast
- (v) Bulkhead lighting and CCTV also available