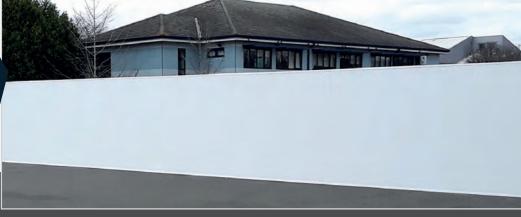

# The environmentally friendly 'Click' together hoarding solution

Made from 50% recycled materials Plas-Hoard is the durable, sustainable

new-approach to site hoarding. With straightforward installation, the design retains many of the benefits of more traditional timber hoarding whilst being ecologically kind and affordable. Easy to relocate, store and reuse with no permanent fixings, means reduced risk of damages to buildings and floors where 'dug in' hoardings are not practical.

#### UPVC Boards are available in a variety of colours